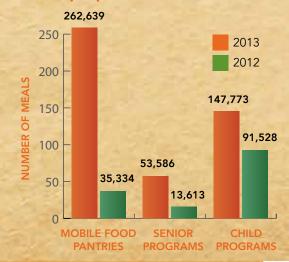

# Our time to serve is

Georgia Mountain Food Bank (GMFB) distributed approximately **2.7 million pounds of food** to its partner agencies from January 1, 2013 through December 31, 2013. In addition to this almost 1 million pound increase from 2012, GMFB also distributed more than 385,000 pounds of food through its own feeding programs including senior programs, mobile pantries, and child programs helping to serve **325,000 people** in need in 2013.