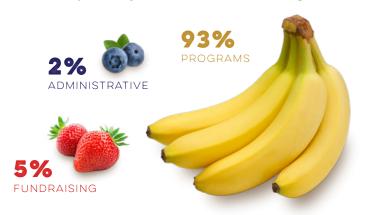

#### **EXPENSES**

| Program services               | \$10,304,592 |
|--------------------------------|--------------|
| Management and general         | \$264,513    |
| Fundraising                    | \$470,089    |
| Total functional expenses      | \$11,039,194 |
| Costs of direct donor benefits | \$1,178      |
| Non Cash                       | \$8,146,369  |

**TOTAL EXPENSES** \$11,040,372