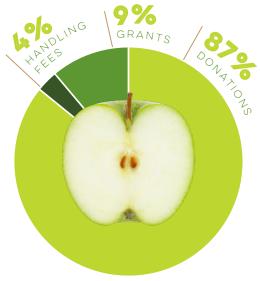

### **REVENUES AND SUPPORT**

| 973,700 |
|---------|
| 469,630 |
| 146,369 |
| 120,070 |
|         |

TOTAL REVENUES AND SUPPORT \$12,709,769