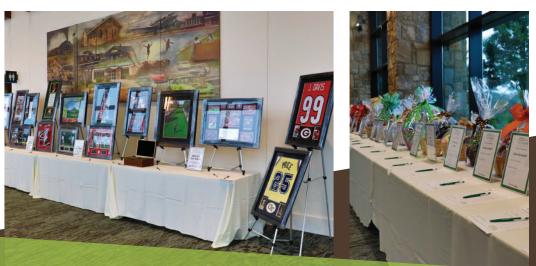

## **Donate a Silent Auction Item**

Georgia Mountain Food Bank had **75 donated items/packages** as part of the Empty Bowl silent auction in 2024, those proceeds helped us to provide **12,575 meals** in our community. Reach out to **colton@gamountainfoodbank.org** in the business office if you'd like to support our silent auction at Empty Bowl 2025.

## TOP SILENT AUCTION ITEMS FROM EMPTY BOWL 2024

- Fine Art Pieces
- Power Tools
- Sporting Event Tickets
- AND MORE

Empty Bowl 2024 was canceled due to Hurricane Helene, but we successfully held our silent auction online, providing numerous much-needed meals!